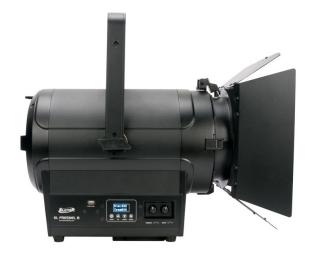

PROFESSIONAL

The **KL Fresnel 8 FC™** is a full-color-spectrum LED fixture that provides high output, precise color temperature control, full spectrum color rendering and even wash coverage. Optimized for the tunable white light requirements of Film and Television, it is an ideal key and fill light source for many situations requiring outstanding performance and color quality, while offering a wide array of rich saturated colors and subtle pastels. The KL Fresnel 8 FC incorporates a highly efficient 5-in-1 (RGBMA) LED engine that produces up to 18,000 field lumens with a motorized Zoom range of 10° to 50°. Outstanding color rendering guality, precise CCT presets and remotely adjustable LED refresh frequency makes this unit the perfect choice for todays fast paced production environments. Rugged and portable, the fixture can be mounted on a stand or suspended using any standard clamp or the included Junior pin adapter. It is fully self-contained without the need for an external power supply and offers locking power pass through for easy linking of multiple units. The KL Fresnel 8 FC can be operated through industry standard DMX protocols and has full RDM support. In addition, it offers manual access using the included encoders and display, providing instant control of Zoom, Intensity, Color temperature, Green shift and other important settings. The display and encoders are conveniently positioned at the bottom side of the fixture to ensure unobstructed access while mounted on a stand.

### CONTROL / CONNECTIONS

6 DMX Channel Modes (1 to 18 channels) Manual and DMX Controlled Dimmer, Color and Zoom Dual Rotary Dials 4 Button Control Panel, LED Display RDM (Remote Device Management) 3/5pin DMX and IP65 Locking Power In/ Out Connection