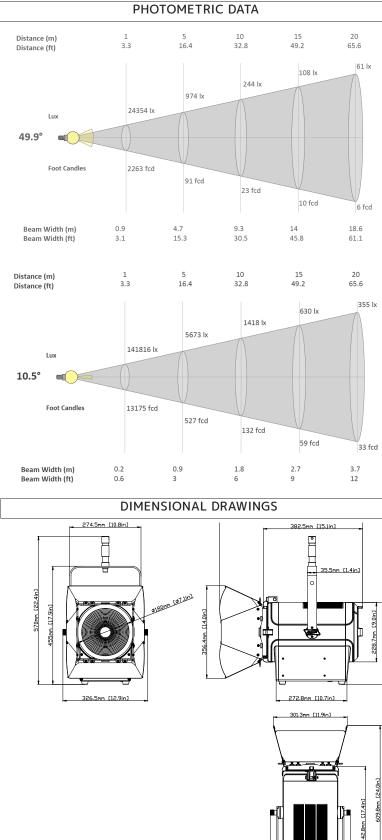

## PHOTOMETRIC DATA

18,000 Total Lumen Output CRI 94.5 TLCI 94 Zoom Range 10° - 50° Beam Angle 10.4° - 50.8° Field Angle 20.6° - 66.1°

### SIZE / WEIGHT

Length: 15.1" (382.5mm) Width: 12.9" (326.5mm) Vertical Height: 17.9" (455mm) Weight: 23.15 lbs. (10.5kg)