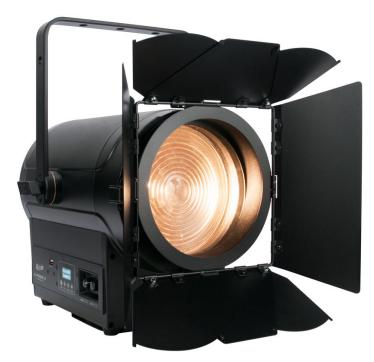

PROFESSIONAL

The **KL Fresnel 8 FC™** is a full-color-spectrum LED fixture that provides high output, precise color temperature control, full spectrum color rendering and even wash coverage. Optimized for the tunable white light requirements of Film and Television, it is an ideal key and fill light source for many situations requiring outstanding performance and color quality, while offering a wide array of rich saturated colors and subtle pastels. The KL Fresnel 8 FC incorporates a highly efficient 5-in-1 (RGBMA) LED engine that produces up to 18,000 field lumens with a motorized Zoom range of 10° to 50°. Outstanding color rendering guality, precise CCT presets and remotely adjustable LED refresh frequency makes this unit the perfect choice for todays fast paced production environments. Rugged and portable, the fixture can be mounted on a stand or suspended using any standard clamp or the included Junior pin adapter. It is fully self-contained without the need for an external power supply and offers locking power pass through for easy linking of multiple units. The KL Fresnel 8 FC can be operated through industry standard DMX protocols and has full RDM support. In addition, it offers manual access using the included encoders and display, providing instant control of Zoom, Intensity, Color temperature, Green shift and other important settings. The display and encoders are conveniently positioned at the bottom side of the fixture to ensure unobstructed access while mounted on a stand.